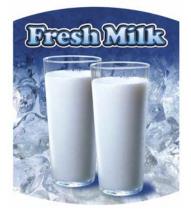

#### **Options**

Iced Cappuccino/Coffee P.O.P. Graphic

Display Graphic – Part # 08423 Flavor Labels – "Mocha" Part # 08424 "French Vanilla" Part # 08425

**Fresh Milk P.O.P. Graphic** Display Graphic – Part # 08426 Flavor Labels – "Fresh Milk" Part # 08427